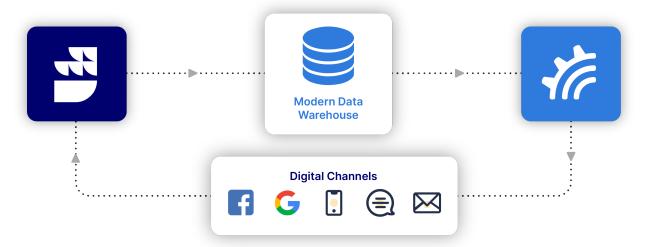

## **Connect To Your Live Data Where It Lives, Export Audiences Anywhere**

MessageGears and RudderStack partner together to help brands convert their modern data warehouse into a CDP in real-time for best of breed marketing.

RudderStack's Event Streams pipeline captures digital events from web and mobile apps, then transforms and streams them back to your data warehouse in real-time.

In MessageGears Segment, data is used for customer journeys and activations through native channels or MessageGears Message ESP via email, push, and SMS.